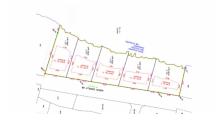

Land has white sandy beach with iron shore composite. No fill needed!! Soil test revealed solid rock underneath, am ideal foundation to build on. This lot has just over **90ft of ocean frontage!!** 

Located along the most spectacular coastline of Colliers district in East End which is fast becoming a popular location with its clear coastline, nature attractions like the Botanic Gardens and Iguana Sanctuary, and an increase in facilities and amenities like Health City, great local restaurants, water sport activities and some of the best dive operations on island. As infrastructure is moving out this way and it will be easier to get in and out of town once the new bypass extension is completed, this land is a great investment. As Grand Cayman continues to be developed, demand for oceanfront land will continue to increase. This lot is priced to sell so don't miss out on this fantastic opportunity to secure your oceanfront parcel today. Sub-division is subject to final approvals. Call for additional plans and buildable footprint.

## **Key Details**

Width Depth **91 123** 

Acreage View

0.23 Beach Front, Water

Front