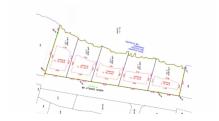

Land has white sandy beach with iron shore composite. This lot has just over **97ft of ocean frontage!!** 

Located along the most spectacular coastline of Colliers district in East End which is fast becoming a popular location with its clear coastline, nature attractions like the Botanic Gardens and Iguana Sanctuary, and an increase in facilities and amenities like Health City, great local restaurants, water sport activities and some of the best dive operations on island. As infrastructure is moving out this way and it will be easier to get in and out of town once the new bypass extension is completed, this land is a great investment. As Grand Cayman continues to be developed, demand for oceanfront land will continue to increase. This lot is priced to sell so don't miss out on this fantastic opportunity to secure your oceanfront parcel today. Sub-division is subject to final approvals. Call for additional plans and buildable footprint.

## **Key Details**

Width Depth **98 114** 

Acreage View

0.23 Beach Front, Water

**Front**