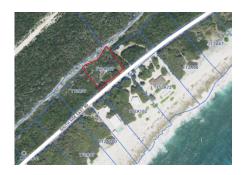

## **Expansive 0.67 Acre Lot On South Side Road, Cayman Brac**

Cayman Brac East, Cayman Brac MLS# 419036

## CI\$148,000

SONNY CAMPO-DI MAURO 345-949-2100 sonny@c21cayman.com

An expansive parcel of land in a great location, ready for development. The property is filled and primed for your next project. Perfect for building your dream home or a vacation rental property, with endless potential to create a unique space tailored to your vision. The location offers convenience and appeal, making it a prime opportunity for both personal and investment purposes. Don't miss out on the chance to own a piece of paradise in Cayman Brac. Photo sourced by: Cayman Land Info.