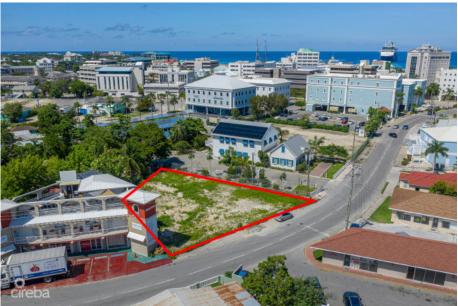

## **Prime Commercial Land With Approved Plans On Mary Street**

George Town, Grand Cayman MLS# 419044

# **MONA MIRZAIE** mona.mirzaie@theagencyre.com

Seize this exceptional investment opportunity in the heart of George Town's thriving commercial district! Strategically located on renowned Mary Street, this high-traffic property is just steps from the cruise port, top restaurants, and major retail hubs, ensuring maximum exposure and foot traffic. With approved plans already in place for a two-story commercial building, investors can hit the ground running with a development perfectly suited for office spaces, retail, or a mixed-use commercial venture. This turnkey opportunity eliminates lengthy approval processes, allowing you to capitalize on George Town's high-demand commercial sector immediately. Why Invest? Prime Location - Surrounded by major businesses and tourist activity Ready-to-Build - Approved plans mean a fast-tracked development timeline High ROI Potential - Strong demand for commercial space in this sought-after area Rare Opportunity -Limited availability in George Town's commercial hub A premier investment like this won't last! Whether you're looking to develop, lease, or hold for long-term appreciation, this property is ready to deliver returns.

### **Key Details**

Width Depth **114 118** 

Acreage View **0.24** Inland