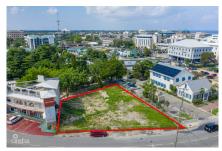

## **Prime Commercial Land With Approved Plans On Mary Street**

George Town, Grand Cayman MLS# 419044

# **MONA MIRZAIE** mona.mirzaie@theagencyre.com

Seize this exceptional investment opportunity in the heart of George Town's thriving commercial district! Strategically located on renowned Mary Street, this high-traffic property is just steps from the cruise port, top restaurants, and major retail hubs, ensuring maximum exposure and foot traffic. With approved plans already in place for a two-story commercial building, investors can hit the ground running with a development perfectly suited for office spaces, retail, or a mixed-use commercial venture. This turnkey opportunity eliminates lengthy approval processes, allowing you to capitalize on George Town's high-demand commercial sector immediately. Why Invest? Prime Location - Surrounded by major businesses and tourist activity Ready-to-Build - Approved plans mean a fast-tracked development timeline High ROI Potential - Strong demand for commercial space in this sought-after area Rare Opportunity -Limited availability in George Town's commercial hub A premier investment like this won't last! Whether you're looking to develop, lease, or hold for long-term appreciation, this property is ready to deliver returns.

### **Key Details**

Width Depth **114 118** 

Acreage View **0.24** Inland