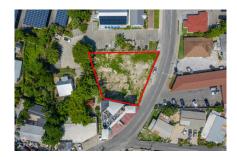

## **Prime Commercial Land With Approved Plans On Mary Street**

George Town, Grand Cayman MLS# 419044

# **MONA MIRZAIE** mona.mirzaie@theagencyre.com

Seize this exceptional investment opportunity in the heart of George Town's thriving commercial district! Strategically located on renowned Mary Street, this high-traffic property is just steps from the cruise port, top restaurants, and major retail hubs, ensuring maximum exposure and foot traffic. With approved plans already in place for a two-story commercial building, investors can hit the ground running with a development perfectly suited for office spaces, retail, or a mixed-use commercial venture. This turnkey opportunity eliminates lengthy approval processes, allowing you to capitalize on George Town's high-demand commercial sector immediately. Why Invest? Prime Location - Surrounded by major businesses and tourist activity Ready-to-Build - Approved plans mean a fast-tracked development timeline High ROI Potential - Strong demand for commercial space in this sought-after area Rare Opportunity -Limited availability in George Town's commercial hub A premier investment like this won't last! Whether you're looking to develop, lease, or hold for long-term appreciation, this property is ready to deliver returns.

### **Key Details**

Width Depth **114 118** 

Acreage View **0.24** Inland