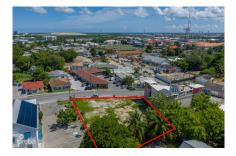

## **Prime Commercial Land With Approved Plans On Mary Street**

George Town, Grand Cayman MLS# 419044

# **MONA MIRZAIE** mona.mirzaie@theagencyre.com

Seize this exceptional investment opportunity in the heart of George Town's thriving commercial district! Strategically located on renowned Mary Street, this high-traffic property is just steps from the cruise port, top restaurants, and major retail hubs, ensuring maximum exposure and foot traffic. With approved plans already in place for a two-story commercial building, investors can hit the ground running with a development perfectly suited for office spaces, retail, or a mixed-use commercial venture. This turnkey opportunity eliminates lengthy approval processes, allowing you to capitalize on George Town's high-demand commercial sector immediately. Why Invest? Prime Location - Surrounded by major businesses and tourist activity Ready-to-Build - Approved plans mean a fast-tracked development timeline High ROI Potential - Strong demand for commercial space in this sought-after area Rare Opportunity -Limited availability in George Town's commercial hub A premier investment like this won't last! Whether you're looking to develop, lease, or hold for long-term appreciation, this property is ready to deliver returns.

### **Key Details**

Width Depth **114 118** 

Acreage View **0.24** Inland