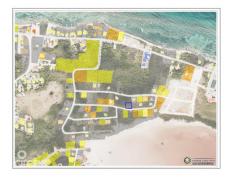

## Land Splendid View North Side

North Side, Grand Cayman MLS# 419056

CI\$125,000

CHARLIE BROWN 345-949-7677 charlie@rainbow.ky Lovely house lot on Whistling Duck Drive in Splendid View North Side.

## **Key Details**

| Width      | Depth              |
|------------|--------------------|
| <b>110</b> | <b>105</b>         |
| Acreage    | View               |
| 0.25       | <b>Garden View</b> |

The information contained herein has been furnished by the owner and or their nominee and represented by them to be accurate. The listing company, agent and CIREBA MLS disclaims any liability or responsibility for any inaccuracies, errors or omissions in the represented information and all the information contained herein is subject to errors, omissions, price changes, prior sale or withdrawal, without notice and is at all times subject to verification by the purchaser.