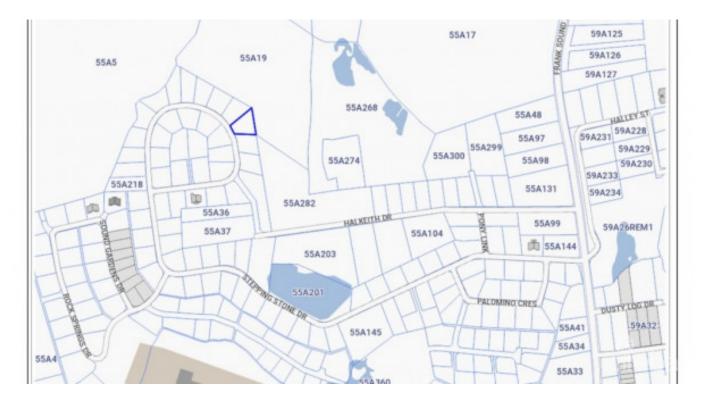

## **Stepping Stones Parcel**

Bodden Town / Breakers, Grand Cayman MLS# 419093

## CI\$183,000

TAMARA SIEMENS 345-945-3171 tamara.siemens@remax.ky Don't miss out on an opportunity to build your dream home in the beautiful Breakers area off Frank Sounds in Stepping Stones subdivision.