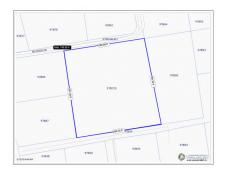

#### **LIESEL VAN DER TOUW**

liesel@eracayman.com

Absolutely gorgeous inland family home. The home is on 0.90 acres of cleared and filled land and the home offers 2334 sq ft. Four spacious bedroom and 3 bathrooms. Separate utility room. Standing seem roof and 12,500 gallon cistern. This home is a must see! Home comes furnished and hurricane shutters are included