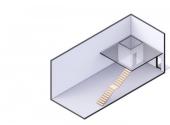

## CI\$680,000

Positioned in the heart of George Town's business district, GT Business Park offers a rare opportunity to secure a commercial space in a prime location within the city's Golden Triangle, conveniently situated between Mary Street and Godfrey Nixon Way. Key Features: - Modern Commercial Units - 1,060 sq. ft. footprint with structural provisions for an additional second floor, expanding to 2,120 sq. ft. Add'l 600 sq ft of mezzanine is included in price. - Strategic Location - High visibility and accessibility within George Town's commercial hub. -Sustainability Focused - Each unit is equipped with a 5KW solar panel system under the CUC CORE Programme, feeding unused electricity back to the grid for energy credits. - Built for Resilience - Category 5 hurricane-rated structure with a rigid momentresisting frame and 10' above sea level elevation. - High-Performance Building Envelope - Engineered for durability, efficiency, and climate resilience. - Ample Parking - Over 60 parking spaces for convenience. - Versatile Design - Open floor plans without load-bearing walls, allowing for flexible configurations such as: - High-value climate-controlled storage -Commercial enterprises - Office spaces - Multi-level setups -Unlock the Potential of Your Business Designed with adaptability in mind, these units seamlessly integrate structural, mechanical, electrical, and plumbing accommodations—allowing for maximum efficiency and customization. Whether you need a high-tech workspace, showroom, or scalable business hub, GT Business Park provides a future-proof solution in a thriving commercial district. Don't miss this opportunity to be part of George Town's revitalization and secure a space in one of the Cayman Islands' most forward-thinking developments.