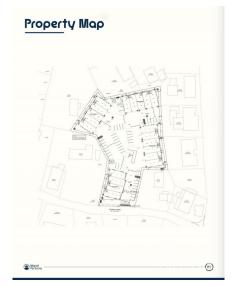

## CI\$680,000

Positioned in the heart of George Town's business district, GT Business Park offers a rare opportunity to secure a commercial space in a prime location within the city's Golden Triangle, conveniently situated between Mary Street and Godfrey Nixon Way. Key Features: - Modern Commercial Units - 1,060 sq. ft. footprint with structural provisions for an additional second floor, expanding to 2,120 sq. ft. Add'l 600 sq ft of mezzanine is included in price. - Strategic Location - High visibility and accessibility within George Town's commercial hub. -Sustainability Focused - Each unit is equipped with a 5KW solar panel system under the CUC CORE Programme, feeding unused electricity back to the grid for energy credits. - Built for Resilience - Category 5 hurricane-rated structure with a rigid momentresisting frame and 10' above sea level elevation. - High-Performance Building Envelope - Engineered for durability, efficiency, and climate resilience. - Ample Parking - Over 60 parking spaces for convenience. - Versatile Design - Open floor plans without load-bearing walls, allowing for flexible configurations such as: - High-value climate-controlled storage -Commercial enterprises - Office spaces - Multi-level setups -Unlock the Potential of Your Business Designed with adaptability in mind, these units seamlessly integrate structural, mechanical, electrical, and plumbing accommodations—allowing for maximum efficiency and customization. Whether you need a high-tech workspace, showroom, or scalable business hub, GT Business Park provides a future-proof solution in a thriving commercial district. Don't miss this opportunity to be part of George Town's revitalization and secure a space in one of the Cayman Islands' most forward-thinking developments.