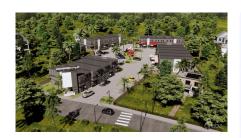

## CI\$680,000

Positioned in the heart of George Town's business district, GT Business Park offers a rare opportunity to secure a commercial space in a prime location within the city's Golden Triangle, conveniently situated between Mary Street and Godfrey Nixon Way. Key Features: - Modern Commercial Units - 1,060 sq. ft. footprint with structural provisions for an additional second floor, expanding to 2,120 sq. ft. Add'l 600 sq ft of mezzanine is included in price. - Strategic Location - High visibility and accessibility within George Town's commercial hub. -Sustainability Focused - Each unit is equipped with a 5KW solar panel system under the CUC CORE Programme, feeding unused electricity back to the grid for energy credits. - Built for Resilience - Category 5 hurricane-rated structure with a rigid momentresisting frame and 10' above sea level elevation. - High-Performance Building Envelope - Engineered for durability, efficiency, and climate resilience. - Ample Parking - Over 60 parking spaces for convenience. - Versatile Design - Open floor plans without load-bearing walls, allowing for flexible configurations such as: - High-value climate-controlled storage -Commercial enterprises - Office spaces - Multi-level setups -Unlock the Potential of Your Business Designed with adaptability in mind, these units seamlessly integrate structural, mechanical, electrical, and plumbing accommodations—allowing for maximum efficiency and customization. Whether you need a high-tech workspace, showroom, or scalable business hub, GT Business Park provides a future-proof solution in a thriving commercial district. Don't miss this opportunity to be part of George Town's revitalization and secure a space in one of the Cayman Islands' most forward-thinking developments.