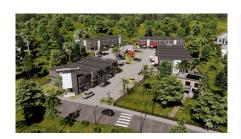

## George Town Business Park Unit 2

George Town, Grand Cayman MLS# 419102

## CI\$660,000

Positioned in the heart of George Town's business district, GT Business Park offers a rare opportunity to secure a commercial space in a prime location within the city's Golden Triangle, conveniently situated between Mary Street and Godfrey Nixon Way. Key Features: - Modern Commercial Units - 1,060 sq. ft. footprint with structural provisions for an additional second floor, expanding to 2,120 sq. ft. Add'l 600 sq ft of mezzanine is included in price. - Strategic Location - High visibility and accessibility within George Town's commercial hub. -Sustainability Focused - Each unit is equipped with a 5KW solar panel system under the CUC CORE Programme, feeding unused electricity back to the grid for energy credits. - Built for Resilience - Category 5 hurricane-rated structure with a rigid momentresisting frame and 10' above sea level elevation. - High-Performance Building Envelope - Engineered for durability, efficiency, and climate resilience. - Ample Parking - Over 60 parking spaces for convenience. - Versatile Design - Open floor plans without load-bearing walls, allowing for flexible configurations such as: - High-value climate-controlled storage -Commercial enterprises - Office spaces - Multi-level setups -Unlock the Potential of Your Business Designed with adaptability in mind, these units seamlessly integrate structural, mechanical, electrical, and plumbing accommodations—allowing for maximum efficiency and customization. Whether you need a high-tech workspace, showroom, or scalable business hub, GT Business Park provides a future-proof solution in a thriving commercial district. Don't miss this opportunity to be part of George Town's revitalization and secure a space in one of the Cayman Islands' most forward-thinking developments.