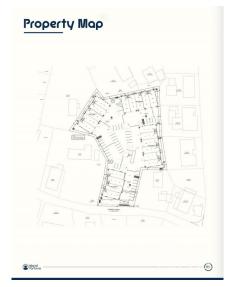

## CI\$660,000

Positioned in the heart of George Town's business district, GT Business Park offers a rare opportunity to secure a commercial space in a prime location within the city's Golden Triangle, conveniently situated between Mary Street and Godfrey Nixon Way. Key Features: - Modern Commercial Units - 1,060 sq. ft. footprint with structural provisions for an additional second floor, expanding to 2,120 sq. ft. Add'l 600 sq ft of mezzanine is included in price. - Strategic Location - High visibility and accessibility within George Town's commercial hub. -Sustainability Focused - Each unit is equipped with a 5KW solar panel system under the CUC CORE Programme, feeding unused electricity back to the grid for energy credits. - Built for Resilience - Category 5 hurricane-rated structure with a rigid momentresisting frame and 10' above sea level elevation. - High-Performance Building Envelope - Engineered for durability, efficiency, and climate resilience. - Ample Parking - Over 60 parking spaces for convenience. - Versatile Design - Open floor plans without load-bearing walls, allowing for flexible configurations such as: - High-value climate-controlled storage -Commercial enterprises - Office spaces - Multi-level setups -Unlock the Potential of Your Business Designed with adaptability in mind, these units seamlessly integrate structural, mechanical, electrical, and plumbing accommodations—allowing for maximum efficiency and customization. Whether you need a high-tech workspace, showroom, or scalable business hub, GT Business Park provides a future-proof solution in a thriving commercial district. Don't miss this opportunity to be part of George Town's revitalization and secure a space in one of the Cayman Islands' most forward-thinking developments.