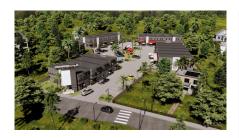

## CI\$660,000

Positioned in the heart of George Town's business district, GT Business Park offers a rare opportunity to secure a commercial space in a prime location within the city's Golden Triangle, conveniently situated between Mary Street and Godfrey Nixon Way. Key Features: - Modern Commercial Units - 1,060 sq. ft. footprint with structural provisions for an additional second floor, expanding to 2,120 sq. ft. Add'l 600 sq ft of mezzanine is included in price. - Strategic Location - High visibility and accessibility within George Town's commercial hub. -Sustainability Focused - Each unit is equipped with a 5KW solar panel system under the CUC CORE Programme, feeding unused electricity back to the grid for energy credits. - Built for Resilience - Category 5 hurricane-rated structure with a rigid momentresisting frame and 10' above sea level elevation. - High-Performance Building Envelope - Engineered for durability, efficiency, and climate resilience. - Ample Parking - Over 60 parking spaces for convenience. - Versatile Design - Open floor plans without load-bearing walls, allowing for flexible configurations such as: - High-value climate-controlled storage -Commercial enterprises - Office spaces - Multi-level setups -Unlock the Potential of Your Business Designed with adaptability in mind, these units seamlessly integrate structural, mechanical, electrical, and plumbing accommodations—allowing for maximum efficiency and customization. Whether you need a high-tech workspace, showroom, or scalable business hub, GT Business Park provides a future-proof solution in a thriving commercial district. Don't miss this opportunity to be part of George Town's revitalization and secure a space in one of the Cayman Islands' most forward-thinking developments.