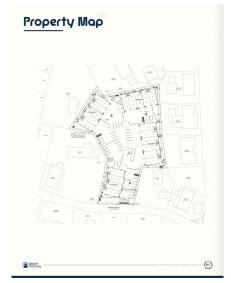

## George Town Business Park Unit 3

George Town, Grand Cayman MLS# 419103

## CI\$660,000

Positioned in the heart of George Town's business district, GT Business Park offers a rare opportunity to secure a commercial space in a prime location within the city's Golden Triangle, conveniently situated between Mary Street and Godfrey Nixon Way. Key Features: - Modern Commercial Units - 1,060 sq. ft. footprint with structural provisions for an additional second floor, expanding to 2,120 sq. ft. Add'l 600 sq ft of mezzanine is included in price. - Strategic Location - High visibility and accessibility within George Town's commercial hub. -Sustainability Focused - Each unit is equipped with a 5KW solar panel system under the CUC CORE Programme, feeding unused electricity back to the grid for energy credits. - Built for Resilience - Category 5 hurricane-rated structure with a rigid momentresisting frame and 10' above sea level elevation. - High-Performance Building Envelope - Engineered for durability, efficiency, and climate resilience. - Ample Parking - Over 60 parking spaces for convenience. - Versatile Design - Open floor plans without load-bearing walls, allowing for flexible configurations such as: - High-value climate-controlled storage -Commercial enterprises - Office spaces - Multi-level setups -Unlock the Potential of Your Business Designed with adaptability in mind, these units seamlessly integrate structural, mechanical, electrical, and plumbing accommodations—allowing for maximum efficiency and customization. Whether you need a high-tech workspace, showroom, or scalable business hub, GT Business Park provides a future-proof solution in a thriving commercial district. Don't miss this opportunity to be part of George Town's revitalization and secure a space in one of the Cayman Islands' most forward-thinking developments.