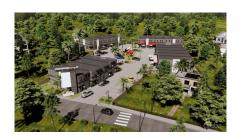

## George Town Business Park Unit 5

George Town, Grand Cayman MLS# 419105

## CI\$680,000

Positioned in the heart of George Town's business district, GT Business Park offers a rare opportunity to secure a commercial space in a prime location within the city's Golden Triangle, conveniently situated between Mary Street and Godfrey Nixon Way. Key Features: - Modern Commercial Units - 1,060 sq. ft. footprint with structural provisions for an additional second floor, expanding to 2,120 sq. ft. Add'l 600 sq ft of mezzanine is included in price. - Strategic Location - High visibility and accessibility within George Town's commercial hub. -Sustainability Focused - Each unit is equipped with a 5KW solar panel system under the CUC CORE Programme, feeding unused electricity back to the grid for energy credits. - Built for Resilience - Category 5 hurricane-rated structure with a rigid momentresisting frame and 10' above sea level elevation. - High-Performance Building Envelope - Engineered for durability, efficiency, and climate resilience. - Ample Parking - Over 60 parking spaces for convenience. - Versatile Design - Open floor plans without load-bearing walls, allowing for flexible configurations such as: - High-value climate-controlled storage -Commercial enterprises - Office spaces - Multi-level setups -Unlock the Potential of Your Business Designed with adaptability in mind, these units seamlessly integrate structural, mechanical, electrical, and plumbing accommodations—allowing for maximum efficiency and customization. Whether you need a high-tech workspace, showroom, or scalable business hub, GT Business Park provides a future-proof solution in a thriving commercial district. Don't miss this opportunity to be part of George Town's revitalization and secure a space in one of the Cayman Islands' most forward-thinking developments.