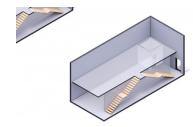

## CI\$680,000

Positioned in the heart of George Town's business district, GT Business Park offers a rare opportunity to secure a commercial space in a prime location within the city's Golden Triangle, conveniently situated between Mary Street and Godfrey Nixon Way. Key Features: - Modern Commercial Units - 1,060 sq. ft. footprint with structural provisions for an additional second floor, expanding to 2,120 sq. ft. Add'l 600 sq ft of mezzanine is included in price. - Strategic Location - High visibility and accessibility within George Town's commercial hub. -Sustainability Focused - Each unit is equipped with a 5KW solar panel system under the CUC CORE Programme, feeding unused electricity back to the grid for energy credits. - Built for Resilience - Category 5 hurricane-rated structure with a rigid momentresisting frame and 10' above sea level elevation. - High-Performance Building Envelope - Engineered for durability, efficiency, and climate resilience. - Ample Parking - Over 60 parking spaces for convenience. - Versatile Design - Open floor plans without load-bearing walls, allowing for flexible configurations such as: - High-value climate-controlled storage -Commercial enterprises - Office spaces - Multi-level setups -Unlock the Potential of Your Business Designed with adaptability in mind, these units seamlessly integrate structural, mechanical, electrical, and plumbing accommodations—allowing for maximum efficiency and customization. Whether you need a high-tech workspace, showroom, or scalable business hub, GT Business Park provides a future-proof solution in a thriving commercial district. Don't miss this opportunity to be part of George Town's revitalization and secure a space in one of the Cayman Islands' most forward-thinking developments.

## **Key Details**

Year Built Sq.Ft. **2025 2,000**