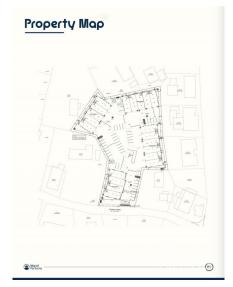

## CI\$660,000

Positioned in the heart of George Town's business district, GT Business Park offers a rare opportunity to secure a commercial space in a prime location within the city's Golden Triangle, conveniently situated between Mary Street and Godfrey Nixon Way. Key Features: - Modern Commercial Units - 1,060 sq. ft. footprint with structural provisions for an additional second floor, expanding to 2,120 sq. ft. Add'l 600 sq ft of mezzanine is included in price. - Strategic Location - High visibility and accessibility within George Town's commercial hub. -Sustainability Focused - Each unit is equipped with a 5KW solar panel system under the CUC CORE Programme, feeding unused electricity back to the grid for energy credits. - Built for Resilience - Category 5 hurricane-rated structure with a rigid momentresisting frame and 10' above sea level elevation. - High-Performance Building Envelope - Engineered for durability, efficiency, and climate resilience. - Ample Parking - Over 60 parking spaces for convenience. - Versatile Design - Open floor plans without load-bearing walls, allowing for flexible configurations such as: - High-value climate-controlled storage -Commercial enterprises - Office spaces - Multi-level setups -Unlock the Potential of Your Business Designed with adaptability in mind, these units seamlessly integrate structural, mechanical, electrical, and plumbing accommodations—allowing for maximum efficiency and customization. Whether you need a high-tech workspace, showroom, or scalable business hub, GT Business Park provides a future-proof solution in a thriving commercial district. Don't miss this opportunity to be part of George Town's revitalization and secure a space in one of the Cayman Islands' most forward-thinking developments.