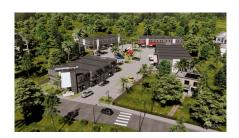

## CI\$660,000

Positioned in the heart of George Town's business district, GT Business Park offers a rare opportunity to secure a commercial space in a prime location within the city's Golden Triangle, conveniently situated between Mary Street and Godfrey Nixon Way. Key Features: - Modern Commercial Units - 1,060 sq. ft. footprint with structural provisions for an additional second floor, expanding to 2,120 sq. ft. Add'l 600 sq ft of mezzanine is included in price. - Strategic Location - High visibility and accessibility within George Town's commercial hub. -Sustainability Focused - Each unit is equipped with a 5KW solar panel system under the CUC CORE Programme, feeding unused electricity back to the grid for energy credits. - Built for Resilience - Category 5 hurricane-rated structure with a rigid momentresisting frame and 10' above sea level elevation. - High-Performance Building Envelope - Engineered for durability, efficiency, and climate resilience. - Ample Parking - Over 60 parking spaces for convenience. - Versatile Design - Open floor plans without load-bearing walls, allowing for flexible configurations such as: - High-value climate-controlled storage -Commercial enterprises - Office spaces - Multi-level setups -Unlock the Potential of Your Business Designed with adaptability in mind, these units seamlessly integrate structural, mechanical, electrical, and plumbing accommodations—allowing for maximum efficiency and customization. Whether you need a high-tech workspace, showroom, or scalable business hub, GT Business Park provides a future-proof solution in a thriving commercial district. Don't miss this opportunity to be part of George Town's revitalization and secure a space in one of the Cayman Islands' most forward-thinking developments.