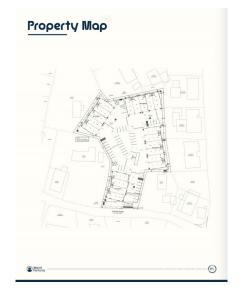

## CI\$660,000

Positioned in the heart of George Town's business district, GT Business Park offers a rare opportunity to secure a commercial space in a prime location within the city's Golden Triangle, conveniently situated between Mary Street and Godfrey Nixon Way. Key Features: - Modern Commercial Units - 1,060 sq. ft. footprint with structural provisions for an additional second floor, expanding to 2,120 sq. ft. Add'l 600 sq ft of mezzanine is included in price. - Strategic Location - High visibility and accessibility within George Town's commercial hub. -Sustainability Focused - Each unit is equipped with a 5KW solar panel system under the CUC CORE Programme, feeding unused electricity back to the grid for energy credits. - Built for Resilience - Category 5 hurricane-rated structure with a rigid momentresisting frame and 10' above sea level elevation. - High-Performance Building Envelope - Engineered for durability, efficiency, and climate resilience. - Ample Parking - Over 60 parking spaces for convenience. - Versatile Design - Open floor plans without load-bearing walls, allowing for flexible configurations such as: - High-value climate-controlled storage -Commercial enterprises - Office spaces - Multi-level setups -Unlock the Potential of Your Business Designed with adaptability in mind, these units seamlessly integrate structural, mechanical, electrical, and plumbing accommodations—allowing for maximum efficiency and customization. Whether you need a high-tech workspace, showroom, or scalable business hub, GT Business Park provides a future-proof solution in a thriving commercial district. Don't miss this opportunity to be part of George Town's revitalization and secure a space in one of the Cayman Islands' most forward-thinking developments.