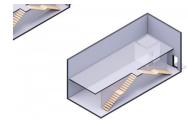

## CI\$660,000

Positioned in the heart of George Town's business district, GT Business Park offers a rare opportunity to secure a commercial space in a prime location within the city's Golden Triangle, conveniently situated between Mary Street and Godfrey Nixon Way. Key Features: - Modern Commercial Units - 1,060 sq. ft. footprint with structural provisions for an additional second floor, expanding to 2,120 sq. ft. Add'l 600 sq ft of mezzanine is included in price. - Strategic Location - High visibility and accessibility within George Town's commercial hub. -Sustainability Focused - Each unit is equipped with a 5KW solar panel system under the CUC CORE Programme, feeding unused electricity back to the grid for energy credits. - Built for Resilience - Category 5 hurricane-rated structure with a rigid momentresisting frame and 10' above sea level elevation. - High-Performance Building Envelope - Engineered for durability, efficiency, and climate resilience. - Ample Parking - Over 60 parking spaces for convenience. - Versatile Design - Open floor plans without load-bearing walls, allowing for flexible configurations such as: - High-value climate-controlled storage -Commercial enterprises - Office spaces - Multi-level setups -Unlock the Potential of Your Business Designed with adaptability in mind, these units seamlessly integrate structural, mechanical, electrical, and plumbing accommodations—allowing for maximum efficiency and customization. Whether you need a high-tech workspace, showroom, or scalable business hub, GT Business Park provides a future-proof solution in a thriving commercial district. Don't miss this opportunity to be part of George Town's revitalization and secure a space in one of the Cayman Islands' most forward-thinking developments.