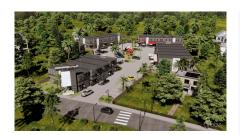

## CI\$660,000

Positioned in the heart of George Town's business district, GT Business Park offers a rare opportunity to secure a commercial space in a prime location within the city's Golden Triangle, conveniently situated between Mary Street and Godfrey Nixon Way. Key Features: - Modern Commercial Units - 1,060 sq. ft. footprint with structural provisions for an additional second floor, expanding to 2,120 sq. ft. Add'l 600 sq ft of mezzanine is included in price. - Strategic Location - High visibility and accessibility within George Town's commercial hub. -Sustainability Focused - Each unit is equipped with a 5KW solar panel system under the CUC CORE Programme, feeding unused electricity back to the grid for energy credits. - Built for Resilience - Category 5 hurricane-rated structure with a rigid momentresisting frame and 10' above sea level elevation. - High-Performance Building Envelope - Engineered for durability, efficiency, and climate resilience. - Ample Parking - Over 60 parking spaces for convenience. - Versatile Design - Open floor plans without load-bearing walls, allowing for flexible configurations such as: - High-value climate-controlled storage -Commercial enterprises - Office spaces - Multi-level setups -Unlock the Potential of Your Business Designed with adaptability in mind, these units seamlessly integrate structural, mechanical, electrical, and plumbing accommodations—allowing for maximum efficiency and customization. Whether you need a high-tech workspace, showroom, or scalable business hub, GT Business Park provides a future-proof solution in a thriving commercial district. Don't miss this opportunity to be part of George Town's revitalization and secure a space in one of the Cayman Islands' most forward-thinking developments.