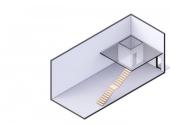

## CI\$660,000

Positioned in the heart of George Town's business district, GT Business Park offers a rare opportunity to secure a commercial space in a prime location within the city's Golden Triangle, conveniently situated between Mary Street and Godfrey Nixon Way. Key Features: - Modern Commercial Units - 1,060 sq. ft. footprint with structural provisions for an additional second floor, expanding to 2,120 sq. ft. Add'l 600 sq ft of mezzanine is included in price. - Strategic Location - High visibility and accessibility within George Town's commercial hub. -Sustainability Focused - Each unit is equipped with a 5KW solar panel system under the CUC CORE Programme, feeding unused electricity back to the grid for energy credits. - Built for Resilience - Category 5 hurricane-rated structure with a rigid momentresisting frame and 10' above sea level elevation. - High-Performance Building Envelope - Engineered for durability, efficiency, and climate resilience. - Ample Parking - Over 60 parking spaces for convenience. - Versatile Design - Open floor plans without load-bearing walls, allowing for flexible configurations such as: - High-value climate-controlled storage -Commercial enterprises - Office spaces - Multi-level setups -Unlock the Potential of Your Business Designed with adaptability in mind, these units seamlessly integrate structural, mechanical, electrical, and plumbing accommodations—allowing for maximum efficiency and customization. Whether you need a high-tech workspace, showroom, or scalable business hub, GT Business Park provides a future-proof solution in a thriving commercial district. Don't miss this opportunity to be part of George Town's revitalization and secure a space in one of the Cayman Islands' most forward-thinking developments.