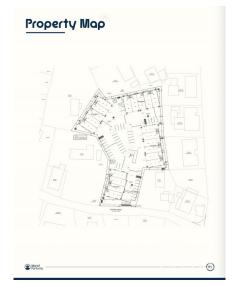

## CI\$660,000

Positioned in the heart of George Town's business district, GT Business Park offers a rare opportunity to secure a commercial space in a prime location within the city's Golden Triangle, conveniently situated between Mary Street and Godfrey Nixon Way. Key Features: - Modern Commercial Units - 1,060 sq. ft. footprint with structural provisions for an additional second floor, expanding to 2,120 sq. ft. Add'l 600 sq ft of mezzanine is included in price. - Strategic Location - High visibility and accessibility within George Town's commercial hub. -Sustainability Focused - Each unit is equipped with a 5KW solar panel system under the CUC CORE Programme, feeding unused electricity back to the grid for energy credits. - Built for Resilience - Category 5 hurricane-rated structure with a rigid momentresisting frame and 10' above sea level elevation. - High-Performance Building Envelope - Engineered for durability, efficiency, and climate resilience. - Ample Parking - Over 60 parking spaces for convenience. - Versatile Design - Open floor plans without load-bearing walls, allowing for flexible configurations such as: - High-value climate-controlled storage -Commercial enterprises - Office spaces - Multi-level setups -Unlock the Potential of Your Business Designed with adaptability in mind, these units seamlessly integrate structural, mechanical, electrical, and plumbing accommodations—allowing for maximum efficiency and customization. Whether you need a high-tech workspace, showroom, or scalable business hub, GT Business Park provides a future-proof solution in a thriving commercial district. Don't miss this opportunity to be part of George Town's revitalization and secure a space in one of the Cayman Islands' most forward-thinking developments.