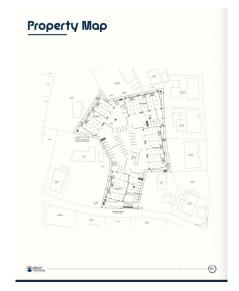

## CI\$680,000

Positioned in the heart of George Town's business district, GT Business Park offers a rare opportunity to secure a commercial space in a prime location within the city's Golden Triangle, conveniently situated between Mary Street and Godfrey Nixon Way. Key Features: - Modern Commercial Units - 1,060 sq. ft. footprint with structural provisions for an additional second floor, expanding to 2,120 sq. ft. Add'l 600 sq ft of mezzanine is included in price. - Strategic Location - High visibility and accessibility within George Town's commercial hub. -Sustainability Focused - Each unit is equipped with a 5KW solar panel system under the CUC CORE Programme, feeding unused electricity back to the grid for energy credits. - Built for Resilience - Category 5 hurricane-rated structure with a rigid momentresisting frame and 10' above sea level elevation. - High-Performance Building Envelope - Engineered for durability, efficiency, and climate resilience. - Ample Parking - Over 60 parking spaces for convenience. - Versatile Design - Open floor plans without load-bearing walls, allowing for flexible configurations such as: - High-value climate-controlled storage -Commercial enterprises - Office spaces - Multi-level setups -Unlock the Potential of Your Business Designed with adaptability in mind, these units seamlessly integrate structural, mechanical, electrical, and plumbing accommodations—allowing for maximum efficiency and customization. Whether you need a high-tech workspace, showroom, or scalable business hub, GT Business Park provides a future-proof solution in a thriving commercial district. Don't miss this opportunity to be part of George Town's revitalization and secure a space in one of the Cayman Islands' most forward-thinking developments.