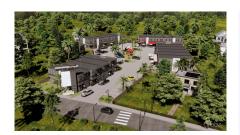

## CI\$680,000

Positioned in the heart of George Town's business district, GT Business Park offers a rare opportunity to secure a commercial space in a prime location within the city's Golden Triangle, conveniently situated between Mary Street and Godfrey Nixon Way. Key Features: - Modern Commercial Units - 1,060 sq. ft. footprint with structural provisions for an additional second floor, expanding to 2,120 sq. ft. Add'l 600 sq ft of mezzanine is included in price. - Strategic Location - High visibility and accessibility within George Town's commercial hub. -Sustainability Focused - Each unit is equipped with a 5KW solar panel system under the CUC CORE Programme, feeding unused electricity back to the grid for energy credits. - Built for Resilience - Category 5 hurricane-rated structure with a rigid momentresisting frame and 10' above sea level elevation. - High-Performance Building Envelope - Engineered for durability, efficiency, and climate resilience. - Ample Parking - Over 60 parking spaces for convenience. - Versatile Design - Open floor plans without load-bearing walls, allowing for flexible configurations such as: - High-value climate-controlled storage -Commercial enterprises - Office spaces - Multi-level setups -Unlock the Potential of Your Business Designed with adaptability in mind, these units seamlessly integrate structural, mechanical, electrical, and plumbing accommodations—allowing for maximum efficiency and customization. Whether you need a high-tech workspace, showroom, or scalable business hub, GT Business Park provides a future-proof solution in a thriving commercial district. Don't miss this opportunity to be part of George Town's revitalization and secure a space in one of the Cayman Islands' most forward-thinking developments.