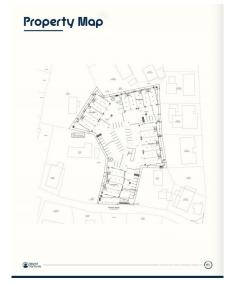

## CI\$660,000

Positioned in the heart of George Town's business district, GT Business Park offers a rare opportunity to secure a commercial space in a prime location within the city's Golden Triangle, conveniently situated between Mary Street and Godfrey Nixon Way. Key Features: - Modern Commercial Units - 1,060 sq. ft. footprint with structural provisions for an additional second floor, expanding to 2,120 sq. ft. Add'l 600 sq ft of mezzanine is included in price. - Strategic Location - High visibility and accessibility within George Town's commercial hub. -Sustainability Focused - Each unit is equipped with a 5KW solar panel system under the CUC CORE Programme, feeding unused electricity back to the grid for energy credits. - Built for Resilience - Category 5 hurricane-rated structure with a rigid momentresisting frame and 10' above sea level elevation. - High-Performance Building Envelope - Engineered for durability, efficiency, and climate resilience. - Ample Parking - Over 60 parking spaces for convenience. - Versatile Design - Open floor plans without load-bearing walls, allowing for flexible configurations such as: - High-value climate-controlled storage -Commercial enterprises - Office spaces - Multi-level setups -Unlock the Potential of Your Business Designed with adaptability in mind, these units seamlessly integrate structural, mechanical, electrical, and plumbing accommodations—allowing for maximum efficiency and customization. Whether you need a high-tech workspace, showroom, or scalable business hub, GT Business Park provides a future-proof solution in a thriving commercial district. Don't miss this opportunity to be part of George Town's revitalization and secure a space in one of the Cayman Islands' most forward-thinking developments.