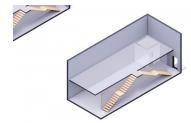

## CI\$660,000

Positioned in the heart of George Town's business district, GT Business Park offers a rare opportunity to secure a commercial space in a prime location within the city's Golden Triangle, conveniently situated between Mary Street and Godfrey Nixon Way. Key Features: - Modern Commercial Units - 1,060 sq. ft. footprint with structural provisions for an additional second floor, expanding to 2,120 sq. ft. Add'l 600 sq ft of mezzanine is included in price. - Strategic Location - High visibility and accessibility within George Town's commercial hub. -Sustainability Focused - Each unit is equipped with a 5KW solar panel system under the CUC CORE Programme, feeding unused electricity back to the grid for energy credits. - Built for Resilience - Category 5 hurricane-rated structure with a rigid momentresisting frame and 10' above sea level elevation. - High-Performance Building Envelope - Engineered for durability, efficiency, and climate resilience. - Ample Parking - Over 60 parking spaces for convenience. - Versatile Design - Open floor plans without load-bearing walls, allowing for flexible configurations such as: - High-value climate-controlled storage -Commercial enterprises - Office spaces - Multi-level setups -Unlock the Potential of Your Business Designed with adaptability in mind, these units seamlessly integrate structural, mechanical, electrical, and plumbing accommodations—allowing for maximum efficiency and customization. Whether you need a high-tech workspace, showroom, or scalable business hub, GT Business Park provides a future-proof solution in a thriving commercial district. Don't miss this opportunity to be part of George Town's revitalization and secure a space in one of the Cayman Islands' most forward-thinking developments.