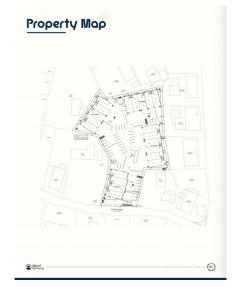

## CI\$660,000

Positioned in the heart of George Town's business district, GT Business Park offers a rare opportunity to secure a commercial space in a prime location within the city's Golden Triangle, conveniently situated between Mary Street and Godfrey Nixon Way. Key Features: - Modern Commercial Units - 1,060 sq. ft. footprint with structural provisions for an additional second floor, expanding to 2,120 sq. ft. Add'l 600 sq ft of mezzanine is included in price. - Strategic Location - High visibility and accessibility within George Town's commercial hub. -Sustainability Focused - Each unit is equipped with a 5KW solar panel system under the CUC CORE Programme, feeding unused electricity back to the grid for energy credits. - Built for Resilience - Category 5 hurricane-rated structure with a rigid momentresisting frame and 10' above sea level elevation. - High-Performance Building Envelope - Engineered for durability, efficiency, and climate resilience. - Ample Parking - Over 60 parking spaces for convenience. - Versatile Design - Open floor plans without load-bearing walls, allowing for flexible configurations such as: - High-value climate-controlled storage -Commercial enterprises - Office spaces - Multi-level setups -Unlock the Potential of Your Business Designed with adaptability in mind, these units seamlessly integrate structural, mechanical, electrical, and plumbing accommodations—allowing for maximum efficiency and customization. Whether you need a high-tech workspace, showroom, or scalable business hub, GT Business Park provides a future-proof solution in a thriving commercial district. Don't miss this opportunity to be part of George Town's revitalization and secure a space in one of the Cayman Islands' most forward-thinking developments.