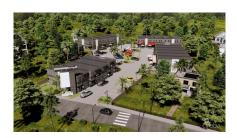

## CI\$660,000

Positioned in the heart of George Town's business district, GT Business Park offers a rare opportunity to secure a commercial space in a prime location within the city's Golden Triangle, conveniently situated between Mary Street and Godfrey Nixon Way. Key Features: - Modern Commercial Units - 1,060 sq. ft. footprint with structural provisions for an additional second floor, expanding to 2,120 sq. ft. Add'l 600 sq ft of mezzanine is included in price. - Strategic Location - High visibility and accessibility within George Town's commercial hub. -Sustainability Focused - Each unit is equipped with a 5KW solar panel system under the CUC CORE Programme, feeding unused electricity back to the grid for energy credits. - Built for Resilience - Category 5 hurricane-rated structure with a rigid momentresisting frame and 10' above sea level elevation. - High-Performance Building Envelope - Engineered for durability, efficiency, and climate resilience. - Ample Parking - Over 60 parking spaces for convenience. - Versatile Design - Open floor plans without load-bearing walls, allowing for flexible configurations such as: - High-value climate-controlled storage -Commercial enterprises - Office spaces - Multi-level setups -Unlock the Potential of Your Business Designed with adaptability in mind, these units seamlessly integrate structural, mechanical, electrical, and plumbing accommodations—allowing for maximum efficiency and customization. Whether you need a high-tech workspace, showroom, or scalable business hub, GT Business Park provides a future-proof solution in a thriving commercial district. Don't miss this opportunity to be part of George Town's revitalization and secure a space in one of the Cayman Islands' most forward-thinking developments.