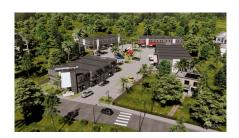

## **George Town Business Park Unit 15**

George Town, Grand Cayman MLS# 419115

## CI\$680,000

Positioned in the heart of George Town's business district, GT Business Park offers a rare opportunity to secure a commercial space in a prime location within the city's Golden Triangle, conveniently situated between Mary Street and Godfrey Nixon Way. Key Features: - Modern Commercial Units - 1,060 sq. ft. footprint with structural provisions for an additional second floor, expanding to 2,120 sq. ft. Add'l 600 sq ft of mezzanine is included in price. - Strategic Location - High visibility and accessibility within George Town's commercial hub. -Sustainability Focused - Each unit is equipped with a 5KW solar panel system under the CUC CORE Programme, feeding unused electricity back to the grid for energy credits. - Built for Resilience - Category 5 hurricane-rated structure with a rigid momentresisting frame and 10' above sea level elevation. - High-Performance Building Envelope - Engineered for durability, efficiency, and climate resilience. - Ample Parking - Over 60 parking spaces for convenience. - Versatile Design - Open floor plans without load-bearing walls, allowing for flexible configurations such as: - High-value climate-controlled storage -Commercial enterprises - Office spaces - Multi-level setups -Unlock the Potential of Your Business Designed with adaptability in mind, these units seamlessly integrate structural, mechanical, electrical, and plumbing accommodations—allowing for maximum efficiency and customization. Whether you need a high-tech workspace, showroom, or scalable business hub, GT Business Park provides a future-proof solution in a thriving commercial district. Don't miss this opportunity to be part of George Town's revitalization and secure a space in one of the Cayman Islands' most forward-thinking developments.