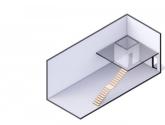

## CI\$680,000

Positioned in the heart of George Town's business district, GT Business Park offers a rare opportunity to secure a commercial space in a prime location within the city's Golden Triangle, conveniently situated between Mary Street and Godfrey Nixon Way. Key Features: - Modern Commercial Units - 1,060 sq. ft. footprint with structural provisions for an additional second floor, expanding to 2,120 sq. ft. Add'l 600 sq ft of mezzanine is included in price. - Strategic Location - High visibility and accessibility within George Town's commercial hub. -Sustainability Focused - Each unit is equipped with a 5KW solar panel system under the CUC CORE Programme, feeding unused electricity back to the grid for energy credits. - Built for Resilience - Category 5 hurricane-rated structure with a rigid momentresisting frame and 10' above sea level elevation. - High-Performance Building Envelope - Engineered for durability, efficiency, and climate resilience. - Ample Parking - Over 60 parking spaces for convenience. - Versatile Design - Open floor plans without load-bearing walls, allowing for flexible configurations such as: - High-value climate-controlled storage -Commercial enterprises - Office spaces - Multi-level setups -Unlock the Potential of Your Business Designed with adaptability in mind, these units seamlessly integrate structural, mechanical, electrical, and plumbing accommodations—allowing for maximum efficiency and customization. Whether you need a high-tech workspace, showroom, or scalable business hub, GT Business Park provides a future-proof solution in a thriving commercial district. Don't miss this opportunity to be part of George Town's revitalization and secure a space in one of the Cayman Islands' most forward-thinking developments.

## **Key Details**

Year Built Sq.Ft. **2025 2,000**