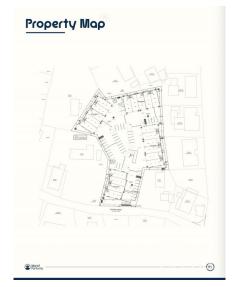

## CI\$680,000

Positioned in the heart of George Town's business district, GT Business Park offers a rare opportunity to secure a commercial space in a prime location within the city's Golden Triangle, conveniently situated between Mary Street and Godfrey Nixon Way. Key Features: - Modern Commercial Units - 1,060 sq. ft. footprint with structural provisions for an additional second floor, expanding to 2,120 sq. ft. Add'l 600 sq ft of mezzanine is included in price. - Strategic Location - High visibility and accessibility within George Town's commercial hub. -Sustainability Focused - Each unit is equipped with a 5KW solar panel system under the CUC CORE Programme, feeding unused electricity back to the grid for energy credits. - Built for Resilience - Category 5 hurricane-rated structure with a rigid momentresisting frame and 10' above sea level elevation. - High-Performance Building Envelope - Engineered for durability, efficiency, and climate resilience. - Ample Parking - Over 60 parking spaces for convenience. - Versatile Design - Open floor plans without load-bearing walls, allowing for flexible configurations such as: - High-value climate-controlled storage -Commercial enterprises - Office spaces - Multi-level setups -Unlock the Potential of Your Business Designed with adaptability in mind, these units seamlessly integrate structural, mechanical, electrical, and plumbing accommodations—allowing for maximum efficiency and customization. Whether you need a high-tech workspace, showroom, or scalable business hub, GT Business Park provides a future-proof solution in a thriving commercial district. Don't miss this opportunity to be part of George Town's revitalization and secure a space in one of the Cayman Islands' most forward-thinking developments.