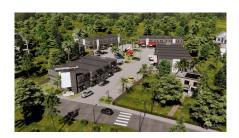

## **George Town Business Park Unit 16**

George Town, Grand Cayman MLS# 419116

## CI\$680,000

Positioned in the heart of George Town's business district, GT Business Park offers a rare opportunity to secure a commercial space in a prime location within the city's Golden Triangle, conveniently situated between Mary Street and Godfrey Nixon Way. Key Features: - Modern Commercial Units - 1,060 sq. ft. footprint with structural provisions for an additional second floor, expanding to 2,120 sq. ft. Add'l 600 sq ft of mezzanine is included in price. - Strategic Location - High visibility and accessibility within George Town's commercial hub. -Sustainability Focused - Each unit is equipped with a 5KW solar panel system under the CUC CORE Programme, feeding unused electricity back to the grid for energy credits. - Built for Resilience - Category 5 hurricane-rated structure with a rigid momentresisting frame and 10' above sea level elevation. - High-Performance Building Envelope - Engineered for durability, efficiency, and climate resilience. - Ample Parking - Over 60 parking spaces for convenience. - Versatile Design - Open floor plans without load-bearing walls, allowing for flexible configurations such as: - High-value climate-controlled storage -Commercial enterprises - Office spaces - Multi-level setups -Unlock the Potential of Your Business Designed with adaptability in mind, these units seamlessly integrate structural, mechanical, electrical, and plumbing accommodations—allowing for maximum efficiency and customization. Whether you need a high-tech workspace, showroom, or scalable business hub, GT Business Park provides a future-proof solution in a thriving commercial district. Don't miss this opportunity to be part of George Town's revitalization and secure a space in one of the Cayman Islands' most forward-thinking developments.