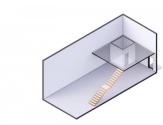

## CI\$680,000

Positioned in the heart of George Town's business district, GT Business Park offers a rare opportunity to secure a commercial space in a prime location within the city's Golden Triangle, conveniently situated between Mary Street and Godfrey Nixon Way. Key Features: - Modern Commercial Units - 1,060 sq. ft. footprint with structural provisions for an additional second floor, expanding to 2,120 sq. ft. Add'l 600 sq ft of mezzanine is included in price. - Strategic Location - High visibility and accessibility within George Town's commercial hub. -Sustainability Focused - Each unit is equipped with a 5KW solar panel system under the CUC CORE Programme, feeding unused electricity back to the grid for energy credits. - Built for Resilience - Category 5 hurricane-rated structure with a rigid momentresisting frame and 10' above sea level elevation. - High-Performance Building Envelope - Engineered for durability, efficiency, and climate resilience. - Ample Parking - Over 60 parking spaces for convenience. - Versatile Design - Open floor plans without load-bearing walls, allowing for flexible configurations such as: - High-value climate-controlled storage -Commercial enterprises - Office spaces - Multi-level setups -Unlock the Potential of Your Business Designed with adaptability in mind, these units seamlessly integrate structural, mechanical, electrical, and plumbing accommodations—allowing for maximum efficiency and customization. Whether you need a high-tech workspace, showroom, or scalable business hub, GT Business Park provides a future-proof solution in a thriving commercial district. Don't miss this opportunity to be part of George Town's revitalization and secure a space in one of the Cayman Islands' most forward-thinking developments.