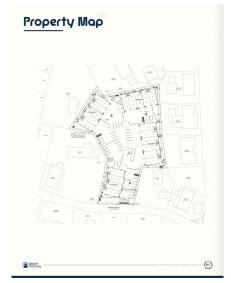

## **George Town Business Park Unit 18**

George Town, Grand Cayman MLS# 419118

## CI\$660,000

Positioned in the heart of George Town's business district, GT Business Park offers a rare opportunity to secure a commercial space in a prime location within the city's Golden Triangle, conveniently situated between Mary Street and Godfrey Nixon Way. Key Features: - Modern Commercial Units - 1,060 sq. ft. footprint with structural provisions for an additional second floor, expanding to 2,120 sq. ft. Add'l 600 sq ft of mezzanine is included in price. - Strategic Location - High visibility and accessibility within George Town's commercial hub. -Sustainability Focused - Each unit is equipped with a 5KW solar panel system under the CUC CORE Programme, feeding unused electricity back to the grid for energy credits. - Built for Resilience - Category 5 hurricane-rated structure with a rigid momentresisting frame and 10' above sea level elevation. - High-Performance Building Envelope - Engineered for durability, efficiency, and climate resilience. - Ample Parking - Over 60 parking spaces for convenience. - Versatile Design - Open floor plans without load-bearing walls, allowing for flexible configurations such as: - High-value climate-controlled storage -Commercial enterprises - Office spaces - Multi-level setups -Unlock the Potential of Your Business Designed with adaptability in mind, these units seamlessly integrate structural, mechanical, electrical, and plumbing accommodations—allowing for maximum efficiency and customization. Whether you need a high-tech workspace, showroom, or scalable business hub, GT Business Park provides a future-proof solution in a thriving commercial district. Don't miss this opportunity to be part of George Town's revitalization and secure a space in one of the Cayman Islands' most forward-thinking developments.