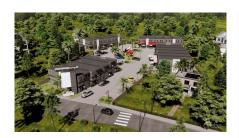

## **George Town Business Park Unit 19**

George Town, Grand Cayman MLS# 419119

## CI\$660,000

Positioned in the heart of George Town's business district, GT Business Park offers a rare opportunity to secure a commercial space in a prime location within the city's Golden Triangle, conveniently situated between Mary Street and Godfrey Nixon Way. Key Features: - Modern Commercial Units - 1,060 sq. ft. footprint with structural provisions for an additional second floor, expanding to 2,120 sq. ft. Add'l 600 sq ft of mezzanine is included in price. - Strategic Location - High visibility and accessibility within George Town's commercial hub. -Sustainability Focused - Each unit is equipped with a 5KW solar panel system under the CUC CORE Programme, feeding unused electricity back to the grid for energy credits. - Built for Resilience - Category 5 hurricane-rated structure with a rigid momentresisting frame and 10' above sea level elevation. - High-Performance Building Envelope - Engineered for durability, efficiency, and climate resilience. - Ample Parking - Over 60 parking spaces for convenience. - Versatile Design - Open floor plans without load-bearing walls, allowing for flexible configurations such as: - High-value climate-controlled storage -Commercial enterprises - Office spaces - Multi-level setups -Unlock the Potential of Your Business Designed with adaptability in mind, these units seamlessly integrate structural, mechanical, electrical, and plumbing accommodations—allowing for maximum efficiency and customization. Whether you need a high-tech workspace, showroom, or scalable business hub, GT Business Park provides a future-proof solution in a thriving commercial district. Don't miss this opportunity to be part of George Town's revitalization and secure a space in one of the Cayman Islands' most forward-thinking developments.