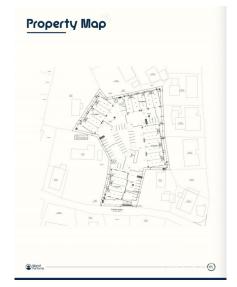

## **George Town Business Park Unit 19**

George Town, Grand Cayman MLS# 419119

## CI\$660,000

Positioned in the heart of George Town's business district, GT Business Park offers a rare opportunity to secure a commercial space in a prime location within the city's Golden Triangle, conveniently situated between Mary Street and Godfrey Nixon Way. Key Features: - Modern Commercial Units - 1,060 sq. ft. footprint with structural provisions for an additional second floor, expanding to 2,120 sq. ft. Add'l 600 sq ft of mezzanine is included in price. - Strategic Location - High visibility and accessibility within George Town's commercial hub. -Sustainability Focused - Each unit is equipped with a 5KW solar panel system under the CUC CORE Programme, feeding unused electricity back to the grid for energy credits. - Built for Resilience - Category 5 hurricane-rated structure with a rigid momentresisting frame and 10' above sea level elevation. - High-Performance Building Envelope - Engineered for durability, efficiency, and climate resilience. - Ample Parking - Over 60 parking spaces for convenience. - Versatile Design - Open floor plans without load-bearing walls, allowing for flexible configurations such as: - High-value climate-controlled storage -Commercial enterprises - Office spaces - Multi-level setups -Unlock the Potential of Your Business Designed with adaptability in mind, these units seamlessly integrate structural, mechanical, electrical, and plumbing accommodations—allowing for maximum efficiency and customization. Whether you need a high-tech workspace, showroom, or scalable business hub, GT Business Park provides a future-proof solution in a thriving commercial district. Don't miss this opportunity to be part of George Town's revitalization and secure a space in one of the Cayman Islands' most forward-thinking developments.