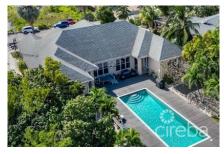

## 4,465 Sf Canal Front Duplex With Pool - 188 Abbey Way

Prospect/Spotts, Grand Cayman MLS# 419137

## **JILL DAVISON** jill@1503propertygroup.com

This duplex is an ideal choice for extended family, close friends, or as a high-income investment property. One unit features 3 bedrooms and 2 bathrooms, while the other offers 4 bedrooms and 3 bathrooms. With over 4,450 square feet of living space and a generous 0.43-acre lot, there's plenty of room to enjoy. The thoughtfully designed interiors are complemented by lush landscaping surrounding a stunning 40' pool, all overlooking your private dock. A short boat ride down the canal takes you directly to the North Sound. This property is perfect for outdoor living and water enthusiasts.

### **Property Feature**

Yes Yes Yes

Fenced Yard Pool 2 Car Garage