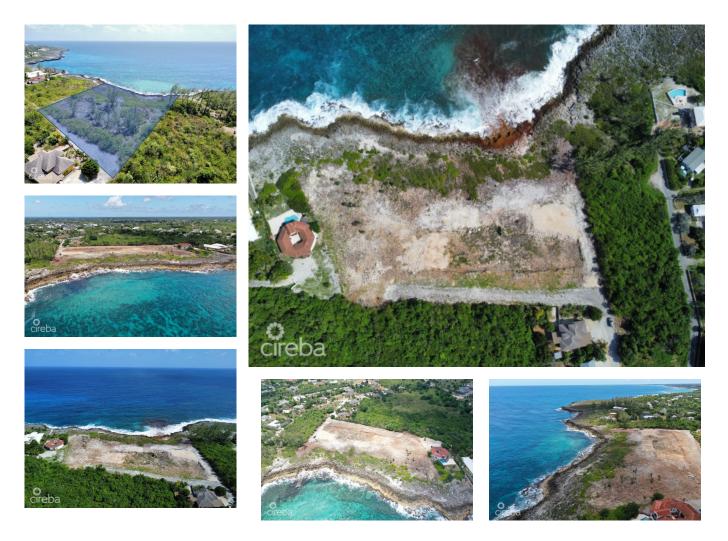

## Pedro Bluff Land - 2.48 Acres

Savannah / Lower Valley, Grand Cayman MLS# 415835

## US\$4,050,000

**GREGG ARNOLD** 345-949-7677 gregg@rainbow.ky Looking for a developer opportunity with stunning ocean views? Look no further than this 2.48-acre bluff land in the Cayman Islands. Comprised of three lots combined, this property offers a unique opportunity to build a luxurious residential or multi-unit development that takes full advantage of the picturesque ocean vista. This prime piece of real estate is located on a bluff, providing an unobstructed view of the ocean that's sure to impress any potential buyers. Plus, with an additional 1.7 acres available to the east, there's plenty of room to expand your project and make your mark on this sought-after area. Whether you're looking to build high-end condos or a stunning private residence, this property is the perfect canvas for your vision. So why wait? Come explore this incredible development opportunity and start making your dreams a reality. Aerial survey map provided by caymanlandinfo.ky