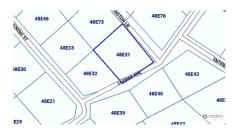

## CI\$165,000

LAVERN WELCOME 345-233-5228 lavern.welcome@remax.ky

Own this great piece of Bodden Town 0.30 acre of land. Land is located on the corner Carrington Lane, which give you two entrance to the property.

## **Key Details**

Width Depth **103 129** 

Acreage View

0.30 Garden View