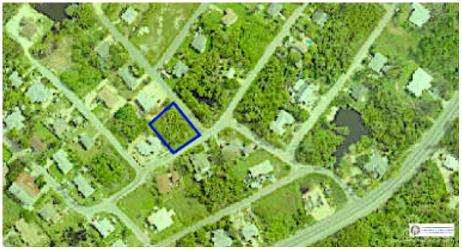

## CI\$165,000

LAVERN WELCOME 345-233-5228 lavern.welcome@remax.ky

Own this great piece of Bodden Town 0.30 acre of land. Land is located on the corner Carrington Lane, which give you two entrance to the property.

## **Key Details**

Width Depth **103 129** 

Acreage View

0.30 Garden View