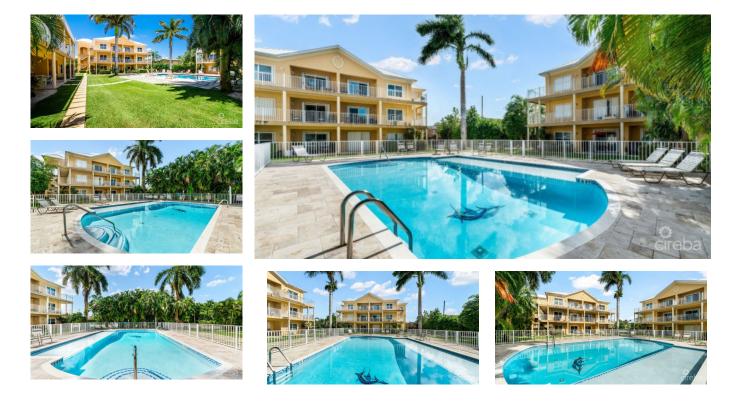

#### CI\$439,000

SAMANTHA PAYNE samantha.payne@remax.ky Centrally located ground floor 2 bedroom, 2 bathroom condo with private patio overlooking the shared pool, on site gym and allocated parking. Open plan living room, dining area and kitchen with stainless steel appliances and granite countertops, separate utility closet. Both bedrooms with ensuites and built in closets. Well maintained complex with well run strata and low strata fees. Great location close to schools, Airport, Kings Gym, George Town and Hurleys/Grand Harbour. Great first home or perfect long term rental investment property.