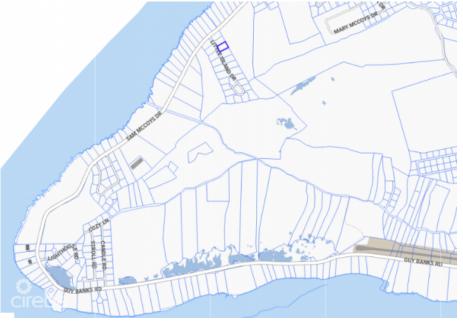

## Little Cayman Lot In Spyglass Hill

Seven Mile Beach, Little Cayman MLS# 419154

## CI\$65,000

**RAFFAELE DELLOGLIO** raffaele@tensails.ky

Perfect lot to build your dream home with elevation and sunset views of the West End of Little Cayman or land bank for future appreciation. Land parcel outline images sourced from: www.caymanlandinfo.ky