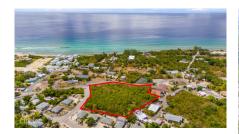

## **High Density Wb Development Parcel**

West Bay, Grand Cayman MLS# 419172

CI\$2,400,000

ALEX WOOD 345-949-2100 alex@c21cayman.com

This +2 acre development parcel is zoned High Density Residential and allows up to 3-story building. The Zoning ( where deemed suitable by CPA) would allow you to develop 50 units or 84 bedrooms. West Bay is popular among developers as it is accessible via different routes This is a fantastic opportunity to purchase a large parcel in this incredible location that has main road frontage A unique opportunity for a savvy investor or developer. Key Features: -2.13 acres -HD Zoning with substantial residential use potential. -Over 500 feet of road access -Larger Parcels are harder to find

## **Key Details**

Width Depth **384 291** 

Acreage View **2.13** Inland