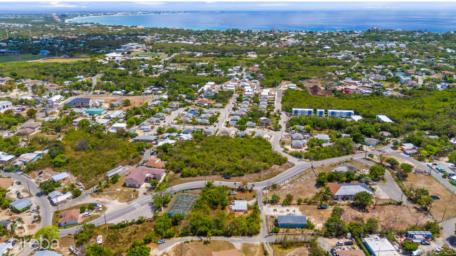

## **High Density Wb Development Parcel**

West Bay, Grand Cayman MLS# 419172

CI\$2,400,000

ALEX WOOD 345-949-2100 alex@c21cayman.com

This +2 acre development parcel is zoned High Density Residential and allows up to 3-story building. The Zoning ( where deemed suitable by CPA) would allow you to develop 50 units or 84 bedrooms. West Bay is popular among developers as it is accessible via different routes This is a fantastic opportunity to purchase a large parcel in this incredible location that has main road frontage A unique opportunity for a savvy investor or developer. Key Features: -2.13 acres -HD Zoning with substantial residential use potential. -Over 500 feet of road access -Larger Parcels are harder to find

## **Key Details**

Width Depth **384 291** 

Acreage View **2.13** Inland