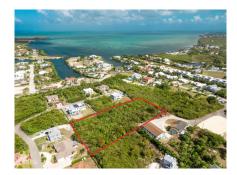

## 2.02 Acres On Shorelink Terrace, West Bay

West Bay, Grand Cayman MLS# 419181

CI\$2,000,000

An exceptional opportunity awaits with this expansive 2.02-acre parcel of high and dry land located off Shorelink Drive in the vibrant district of West Bay. This area is in high demand, thanks to its close proximity to the bypass, schools, shopping, dining, and some of the island's most popular attractions. With over two acres of solid ground, this property offers immense potential for developers looking to maximize land use—whether for a multi-unit residential development, apartments, or a small community of townhomes. The size and elevation make it especially appealing for a variety of projects, and the convenient location ensures strong future demand. Land of this scale in such a central and desirable location is a rare find in West Bay. Seize the opportunity to invest in one of Cayman's fastest-growing communities with this versatile and well-positioned parcel.

## **Key Details**

Width Depth **231 421** 

Acreage View

2.02 Garden View