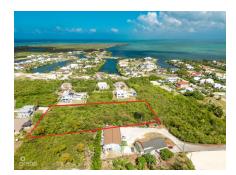

## 2.02 Acres On Shorelink Terrace, West Bay

West Bay, Grand Cayman MLS# 419181

CI\$2,000,000

An exceptional opportunity awaits with this expansive 2.02-acre parcel of high and dry land located off Shorelink Drive in the vibrant district of West Bay. This area is in high demand, thanks to its close proximity to the bypass, schools, shopping, dining, and some of the island's most popular attractions. With over two acres of solid ground, this property offers immense potential for developers looking to maximize land use—whether for a multi-unit residential development, apartments, or a small community of townhomes. The size and elevation make it especially appealing for a variety of projects, and the convenient location ensures strong future demand. Land of this scale in such a central and desirable location is a rare find in West Bay. Seize the opportunity to invest in one of Cayman's fastest-growing communities with this versatile and well-positioned parcel.