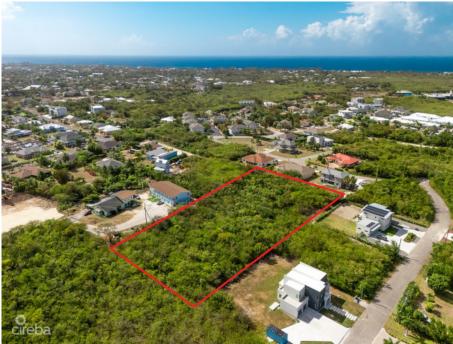

## 2.02 Acres On Shorelink Terrace, West Bay

West Bay, Grand Cayman MLS# 419181

CI\$2,000,000

An exceptional opportunity awaits with this expansive 2.02-acre parcel of high and dry land located off Shorelink Drive in the vibrant district of West Bay. This area is in high demand, thanks to its close proximity to the bypass, schools, shopping, dining, and some of the island's most popular attractions. With over two acres of solid ground, this property offers immense potential for developers looking to maximize land use—whether for a multi-unit residential development, apartments, or a small community of townhomes. The size and elevation make it especially appealing for a variety of projects, and the convenient location ensures strong future demand. Land of this scale in such a central and desirable location is a rare find in West Bay. Seize the opportunity to invest in one of Cayman's fastest-growing communities with this versatile and well-positioned parcel.

## **Key Details**

Width Depth **231 421** 

Acreage View

2.02 Garden View