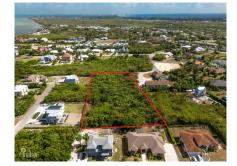

## 2.02 Acres On Shorelink Terrace, West Bay

West Bay, Grand Cayman MLS# 419181

CI\$2,000,000

An exceptional opportunity awaits with this expansive 2.02-acre parcel of high and dry land located off Shorelink Drive in the vibrant district of West Bay. This area is in high demand, thanks to its close proximity to the bypass, schools, shopping, dining, and some of the island's most popular attractions. With over two acres of solid ground, this property offers immense potential for developers looking to maximize land use—whether for a multi-unit residential development, apartments, or a small community of townhomes. The size and elevation make it especially appealing for a variety of projects, and the convenient location ensures strong future demand. Land of this scale in such a central and desirable location is a rare find in West Bay. Seize the opportunity to invest in one of Cayman's fastest-growing communities with this versatile and well-positioned parcel.

## **Key Details**

Width Depth **231 421** 

Acreage View

2.02 Garden View