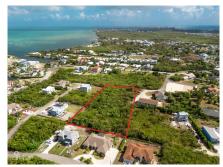

## 2.02 Acres On Shorelink Terrace, West Bay

West Bay, Grand Cayman MLS# 419181

CI\$2,000,000

An exceptional opportunity awaits with this expansive 2.02-acre parcel of high and dry land located off Shorelink Drive in the vibrant district of West Bay. This area is in high demand, thanks to its close proximity to the bypass, schools, shopping, dining, and some of the island's most popular attractions. With over two acres of solid ground, this property offers immense potential for developers looking to maximize land use—whether for a multi-unit residential development, apartments, or a small community of townhomes. The size and elevation make it especially appealing for a variety of projects, and the convenient location ensures strong future demand. Land of this scale in such a central and desirable location is a rare find in West Bay. Seize the opportunity to invest in one of Cayman's fastest-growing communities with this versatile and well-positioned parcel.

## **Key Details**

Width Depth **231 421** 

Acreage View

2.02 Garden View