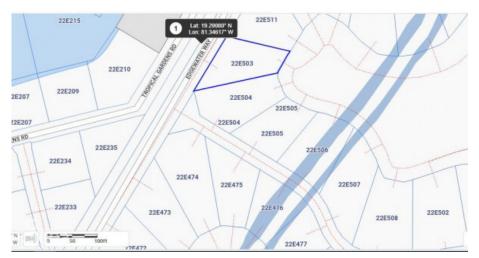

256 Crighton Building, Crewe Rd, PO BOX 1977, Grand Cayman, KY1-1104, Cayman Islands

Phone: +1 (345) 949-7099 Fax: +1 (345) 949-6819 Email: info@cireba.com

### **Harbour Reach**

Prospect/Spotts, Grand Cayman MLS# 419227

## CI\$495,000











#### **JERMAINE PERKINS**

jermaine@tridentproperties.ky

Prime location, in a sought-after community on the canal, in a serene environment under CI 500K, sounds like paradise & It Is paradise. Canal view house lot in the prestigious Harbour Reach community in Grand Harbour. Harbour Reach is Canal lot community with direct access to the North Sound with a cantilevered 40 foot dock, this and these lots are all filled with compacted aggregate and safety retained by a keystone seawall which means there is no need for the added expense of pilings. Harbour Reach offers a 24-7 manned gatehouse with strong covenants to ensure high standards and quality upliftment of this beautifully landscaped community conveniently located within walking distance of Harbour Walk complex & Grand Harbour Shopp