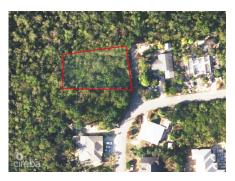

## Beach Bay Lot - 0.34 Acre

Savannah / Lower Valley, Grand Cayman MLS# 419229

## CI\$258,000

**JULIET OSBOURNE** juliet@julietosbourne.com

0.34 Acre Lot | Beach Bay | Nature's Circle Located in the peaceful community of Beach Bay, this 0.34-acre lot on Nature's Circle offers the ideal setting to build your dream home. Situated in a quiet, residential area surrounded by nature, it's perfect for those seeking privacy and serenity without being too far from town. With plenty of space and just a short drive to the beach, this property is a rare opportunity to create a tranquil island retreat or family haven in one of Cayman's hidden gems.

## **Key Details**

Width Depth **108 171** 

Acreage View 0.34 **Garden View, Inland**